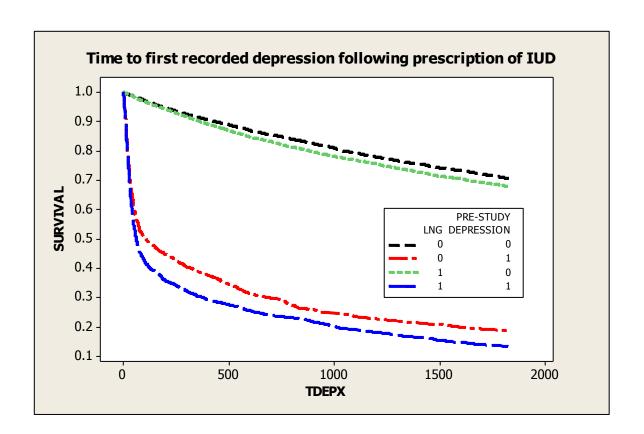

A preliminary analysis using the same methods in the same cohort of patients assessed the association with time to first indicators of depression. This is considered a known adverse drug reaction associated with levonorgestrel and the analysis was performed to determine the appropriateness both of the dataset and of the analytical methods to detect psychiatric adverse effects of this product.